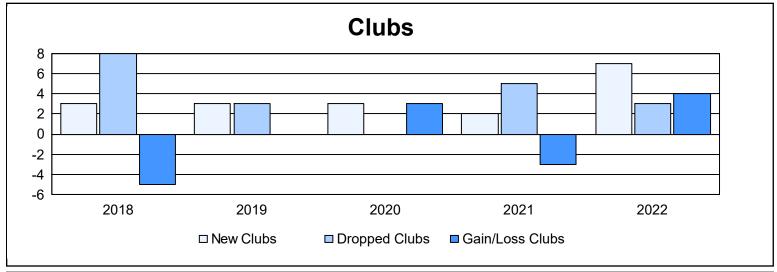

District B 2

As of June 2022 Cumulative

| Year      | New<br>Clubs | Dropped<br>Clubs | Gain/<br>Loss<br>Clubs | New<br>Members | Charter<br>Members | Reinstate<br>Members | Transfer<br>Members | Total<br>Member<br>Added | Total<br>Members<br>Dropped | Gain/<br>Loss<br>Members |
|-----------|--------------|------------------|------------------------|----------------|--------------------|----------------------|---------------------|--------------------------|-----------------------------|--------------------------|
| 2017-2018 | 3            | 8                | -5                     | 205            | 86                 | 25                   | 20                  | 336                      | 394                         | -58                      |
| 2018-2019 | 3            | 3                | 0                      | 95             | 93                 | 31                   | 9                   | 228                      | 319                         | -91                      |
| 2019-2020 | 3            | 0                | 3                      | 122            | 87                 | 9                    | 5                   | 223                      | 207                         | 16                       |
| 2020-2021 | 2            | 5                | -3                     | 152            | 44                 | 10                   | 6                   | 212                      | 290                         | -78                      |
| 2021-2022 | 7            | 3                | 4                      | 195            | 171                | 6                    | 12                  | 384                      | 277                         | 107                      |
| Average   | 4            | 4                | 0                      | 154            | 96                 | 16                   | 10                  | 277                      | 297                         | -21                      |